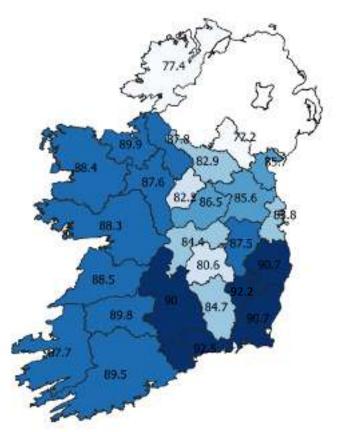

# Percentage COVID-19 vaccination uptake of eligible population\* for fully vaccinated by county of residence among those 5+ years of age \*\*

89.9 - 92.5

hpsc

<sup>\*</sup>Based on CSO/HIU 2021 April 2021/H1 estimates

<sup>\*\*</sup>Excludes individuals resident in Northern Ireland or where county of residence was not reported