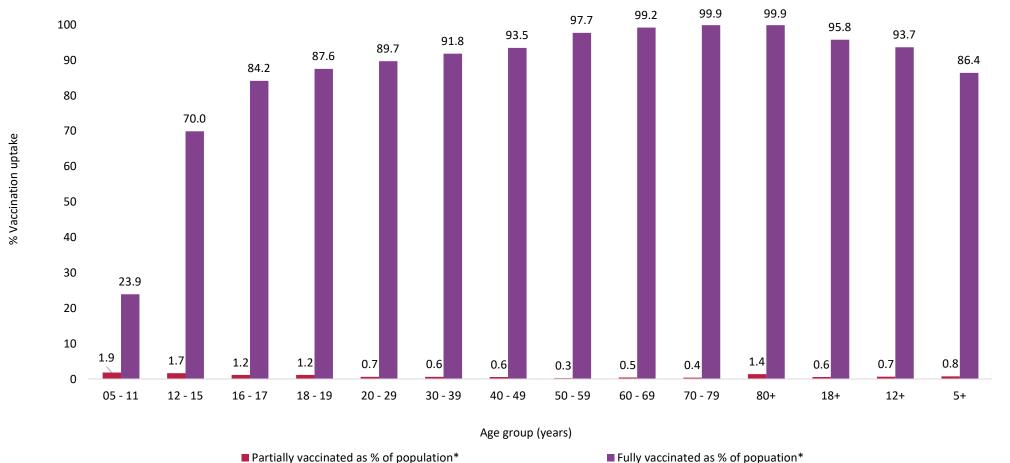

# Percentage COVID-19 vaccination uptake of eligible population\* by age group\*\* and vaccination status

\*Based on CSO/HIU 2021 April 2021/H1 estimates. \*\*Excludes vaccinations administered where age was not reported Note: Where calculation of estimated uptake exceeds 100% due to unidentified data quality issues, the uptake will be rounded to 99.9%

# Percentage COVID-19 vaccination uptake of eligible population\* for fully vaccinated by county of residence\*\* and age group

| County of |      |       |       |         |       |       |       |       |       |       |      |      |      |       |      |      |
|-----------|------|-------|-------|---------|-------|-------|-------|-------|-------|-------|------|------|------|-------|------|------|
| residence | 5-11 | 12-15 | 16-17 | 18 - 19 | 20-29 | 30-39 | 40-49 | 50-59 | 60-69 | 70-79 | 80+  | 18+  | 12+  | 12-17 | 5+   | 65+  |
| Carlow    | 248  | 77.5  | 91.7  | 99.9    | 97.5  | 95.2  | 99.9  | 99.9  | 99.9  | 99.9  | 99.9 | 99.9 | 99.9 | 82.0  | 92.2 | 99.9 |
| Cavan     | 16.0 | 64.5  | 82.7  | 88.3    | 90.7  | 89.7  | 91.7  | 93.5  | 97.9  | 99.9  | 99.9 | 94.1 | 91.5 | 70.1  | 82.9 | 99.9 |
| Clare     | 21.3 | 72.5  | 89.5  | 87.1    | 96.1  | 99.9  | 94.5  | 98.6  | 97.5  | 99.9  | 99.9 | 98.2 | 96.1 | 78.1  | 88.5 | 99.9 |
| Cork      | 27.4 | 76.3  | 90.8  | 93.3    | 92.3  | 95.6  | 96.5  | 99.6  | 99.9  | 99.9  | 99.9 | 98,4 | 96.7 | 80.8  | 89.5 | 99.9 |
| Donegal   | 9.7  | 50.0  | 69.0  | 77.7    | 81.4  | 86.7  | 84.6  | 88.4  | 90.8  | 99.8  | 99,9 | 88.8 | 85.3 | 56.1  | 77.4 | 99.8 |
| Dublin    | 27.5 | 56.1  | 77.6  | 82.2    | 83.2  | 86.6  | 89.6  | 97.2  | 98.1  | 99.9  | 99.9 | 91.9 | 89.9 | 69.7  | 83.8 | 99.9 |
| Galway    | 22.1 | 72.5  | 88.0  | 90.4    | 98.6  | 93.7  | 95.3  | 98.3  | 98.1  | 99.9  | 99.9 | 97.9 | 95.9 | 77.4  | 88.3 | 99.9 |
| Kerry     | 21.5 | 75.6  | 87.2  | 88.0    | 92.4  | 93.4  | 95.2  | 97.2  | 96.6  | 99.9  | 99.9 | 96.0 | 94.5 | 79.3  | 87.7 | 99.9 |
| Kildare   | 29.1 | 78.7  | 85.8  | 95.2    | 89.7  | 95.6  | 95.8  | 99.7  | 99.9  | 99.9  | 99.9 | 97.5 | 95.2 | 77.5  | 87.5 | 99.9 |
| Kilkenny  | 26.2 | 72.9  | 84.1  | 90.0    | 93.0  | 89.6  | 89.4  | 94.3  | 96.1  | 98.9  | 99.9 | 93,4 | 91.7 | 76.4  | 84.7 | 99.2 |
| Laois     | 22.1 | 69.6  | 83.5  | 88.7    | 86.9  | 82.4  | 88,9  | 93.2  | 96.9  | 97.7  | 99.9 | 90.4 | 88.5 | 73.8  | 80.6 | 98.7 |
| Leitrim   | 13.5 | 69.4  | 84.6  | 85.9    | 95.6  | 98.9  | 94.9  | 96.3  | 97.2  | 99.9  | 99.9 | 99.0 | 96.4 | 74.3  | 87.8 | 99.9 |
| Limerick  | 25.6 | 75.3  | 85.9  | 91.4    | 95.8  | 97.5  | 95.8  | 99.4  | 99.9  | 99.9  | 99.9 | 99.2 | 97.1 | 77.2  | 89.8 | 99.9 |
| Longford  | 12.8 | 59.7  | 76.4  | 85.5    | 86.7  | 87.4  | 91.6  | 95.9  | 95.9  | 99.9  | 99.9 | 94.2 | 91.0 | 64.9  | 82.2 | 99.9 |
| Louth     | 20.2 | 68.2  | 86.1  | 86.1    | 91.3  | 89.9  | 92.9  | 98.5  | 99.9  | 99.9  | 99.9 | 96.3 | 93.9 | 73.8  | 85.7 | 99.9 |
| Mayo      | 15.6 | 66.5  | 85.9  | 90.4    | 99.9  | 99.9  | 97.2  | 96.7  | 97.7  | 99.9  | 99.9 | 98.9 | 95.4 | 72.8  | 88.4 | 99.9 |
| Meath     | 24.7 | 72.6  | 86.8  | 86.6    | 93.1  | 95.6  | 93.9  | 97.7  | 99.0  | 99.9  | 99.9 | 96.4 | 94.0 | 77.0  | 85.6 | 99.5 |
| Monaghan  | 10.5 | 56.4  | 80.3  | 77.3    | 86.6  | 82.2  | 84.0  | 87.0  | 92.1  | 99.9  | 99.9 | 88.4 | 85.8 | 63.7  | 77.2 | 99.9 |
| Offaly    | 20.8 | 69.8  | 82.9  | 89.7    | 85.2  | 90.6  | 95.1  | 95.2  | 98.0  | 99.9  | 99.9 | 94.3 | 92.1 | 74.0  | 84.4 | 99.9 |
| Roscommon | 18.9 | 70.0  | 90.1  | 87.8    | 99.9  | 95.3  | 95.6  | 95.0  | 98.7  | 99.9  | 99.9 | 97.7 | 95.6 | 76.5  | 87.6 | 99.9 |
| Sligo     | 20.7 | 74.7  | 89.8  | 92.9    | 87.5  | 99.9  | 99.9  | 98.2  | 99.9  | 99.9  | 99.9 | 99.5 | 97.6 | 79.4  | 89.9 | 99.9 |
| Tipperary | 21.3 | 72.6  | 90.0  | 87.2    | 96.7  | 97.2  | 97.0  | 99.8  | 99.9  | 99.9  | 99.9 | 99.9 | 97.9 | 78.2  | 90.0 | 99.5 |
| Waterford | 23.1 | 72.4  | 88.2  | 93.3    | 99.3  | 99.9  | 99.9  | 90.9  | 99.9  | 99.9  | 99.9 | 99.9 | 99.9 | 77.5  | 92.5 | 99.5 |
| Westmeath | 19.8 | 66.9  | 81.2  | 86.1    | 90.1  | 91.9  | 95.0  | 99.2  | 99.9  | 99.9  | 99.9 | 97.2 | 94.6 | 71.4  | 86.5 | 99.9 |
| Wexford   | 23.9 | 73.4  | 88.5  | 92.5    | 95.6  | 97.4  | 97.5  | 99.9  | 99.9  | 99.9  | 99.9 | 99.9 | 98.5 | 78.2  | 90.7 | 99.9 |
| Wicklow   | 20.0 | 77.9  | 90.8  | 88.2    | 91.4  | 98.2  | 99.9  | 99.9  | 99.9  | 99.9  | 99.9 | 99.9 | 98.1 | 81.9  | 90.7 | 99.9 |
| Total*    | 23.4 | 70.0  | 84.2  | 87.6    | 89.8  | 91.8  | 93.5  | 97.7  | 99.2  | 99.9  | 99.9 | 95.8 | 93.7 | 74.4  | 86.4 | 99.5 |