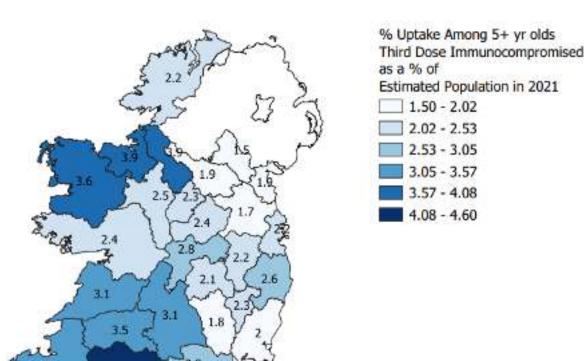

# Percentage COVID-19 vaccination uptake of eligible population\* for immunocompromised third dose by county of residence among those 5+ years of age\*\*

<sup>\*</sup>Based on CSO/HIU 2021 April 2021/H1 estimates

<sup>\*\*</sup>Excludes individuals resident in Northern Ireland or where county of residence was not reported